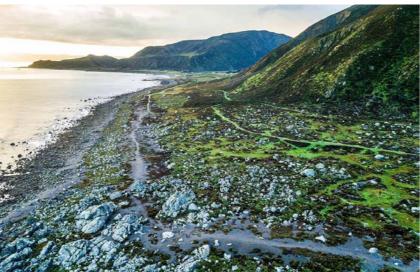

#### Shaped By Wild Forces

Down Coast Road you are greeted by rugged geography along the coastline. Here you'll find earthquake raised terraces, the Baring Head Lighthouse and large colony of 500 seals during winter. A vast coastal reserve which can be explored by foot or horse trek.