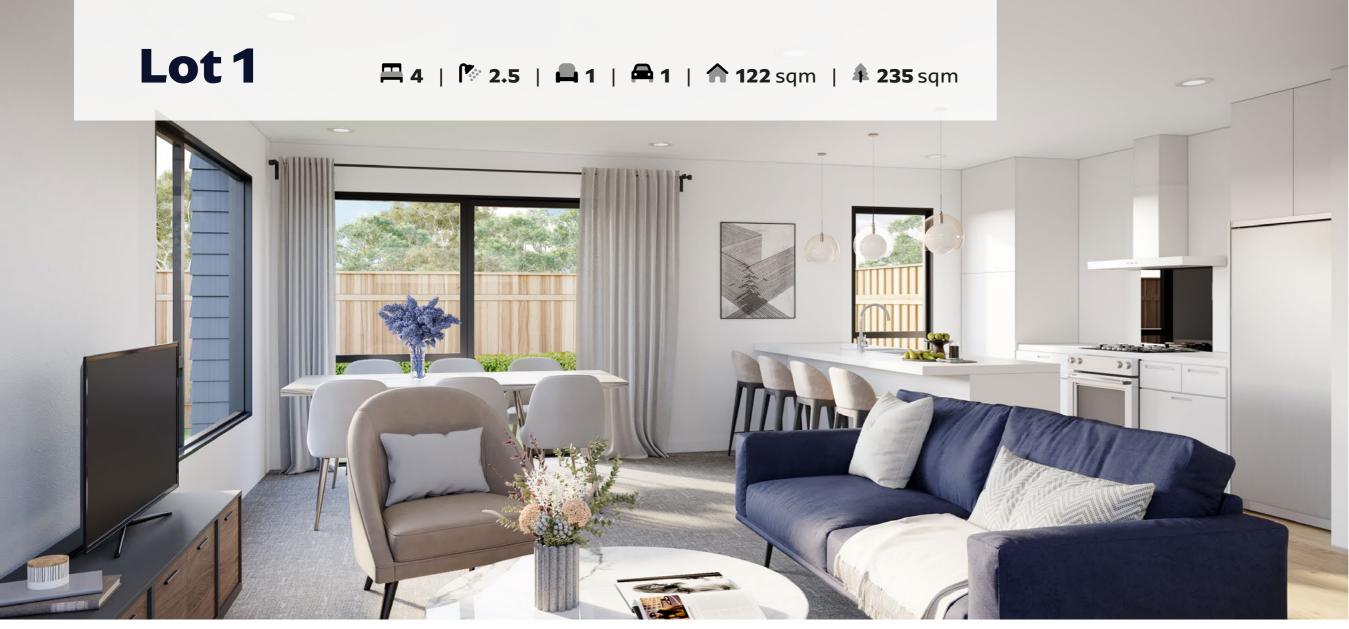

## Bright Outlook on Bledisloe

Four standalone townhouses at 62 Bledisloe Crescent offer outstanding living in the heart of Wainuiomata. These stunning two-storey mono-pitch homes feature high-quality interior living spaces and great outdoor living with gorgeous gardens, patios and decks. Available in sizes from 2 to 4 bedrooms and 81 to 121 squaremetres, each with off-street parking. Secure your new home in Wainuiomata today.

## 📇 4 | 🎼 2.5 | 🚔 1 | 🚔 1 | 🏠 122 sqm | 🌲 235 sqm