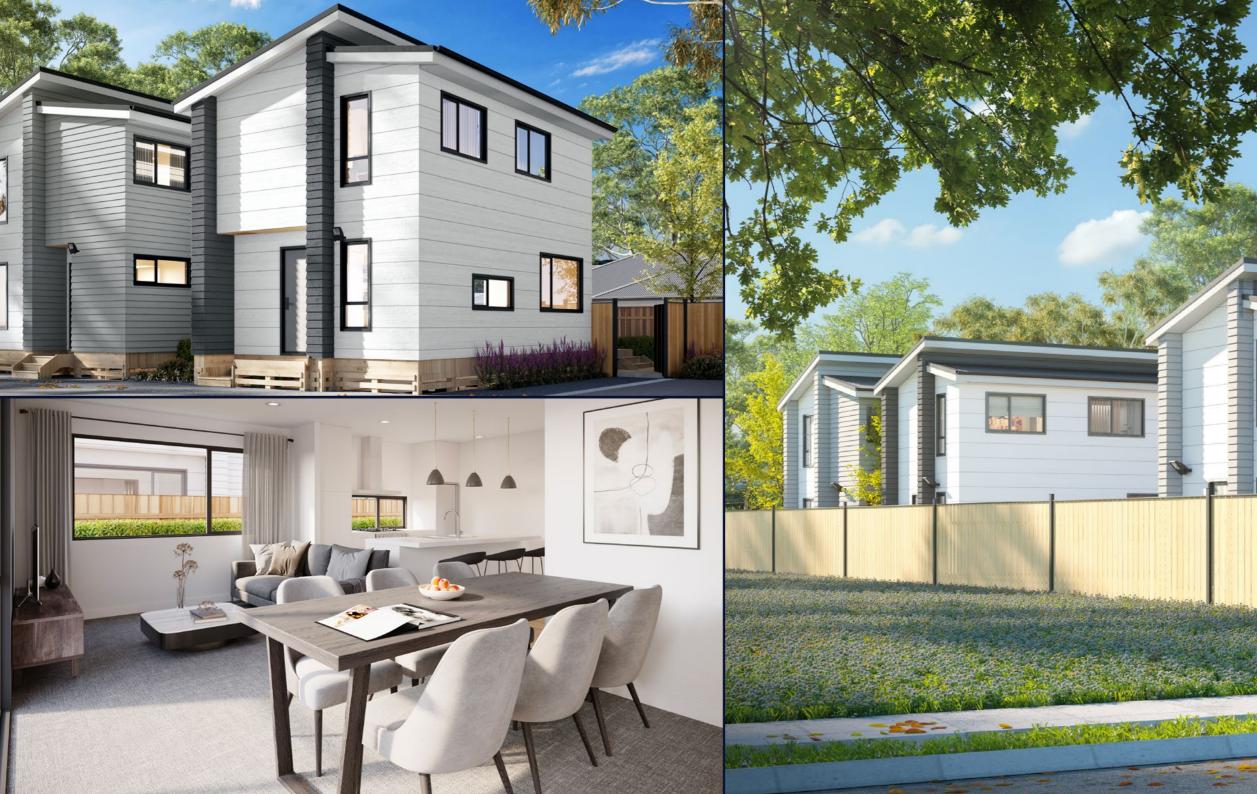

## Bright Outlook on Bledisloe

Four standalone townhouses at 62 Bledisloe Crescent offer outstanding living in the heart of Wainuiomata. These stunning two-storey mono-pitch homes feature high-quality interior living spaces and great outdoor living with gorgeous gardens, patios and decks. Available in sizes from 2 to 4 bedrooms and 81 to 121 squaremetres, each with off-street parking. Secure your new home in Wainuiomata today.

## 📇 4 | 🎼 2.5 | 🚔 1 | 🚔 1 | 🏠 122 sqm | 🌲 235 sqm