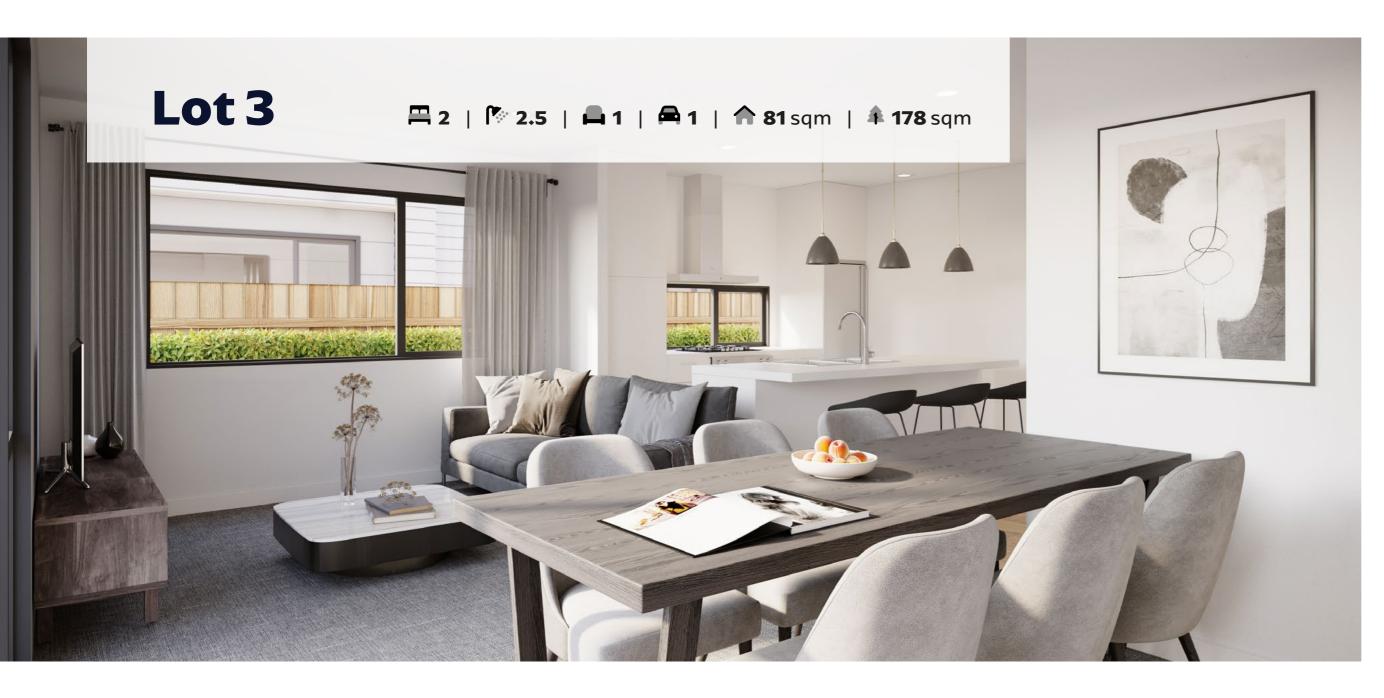

## Bright Outlook on Bledisloe

Four standalone townhouses at 62 Bledisloe Crescent offer outstanding living in the heart of Wainuiomata. These stunning two-storey mono-pitch homes feature high-quality interior living spaces and great outdoor living with gorgeous gardens, patios and decks. Available in sizes from 2 to 4 bedrooms and 81 to 121 squaremetres, each with off-street parking. Secure your new home in Wainuiomata today.

## 📇 4 | 🎼 2.5 | 🚔 1 | 🚔 1 | 🏠 122 sqm | 🌲 235 sqm