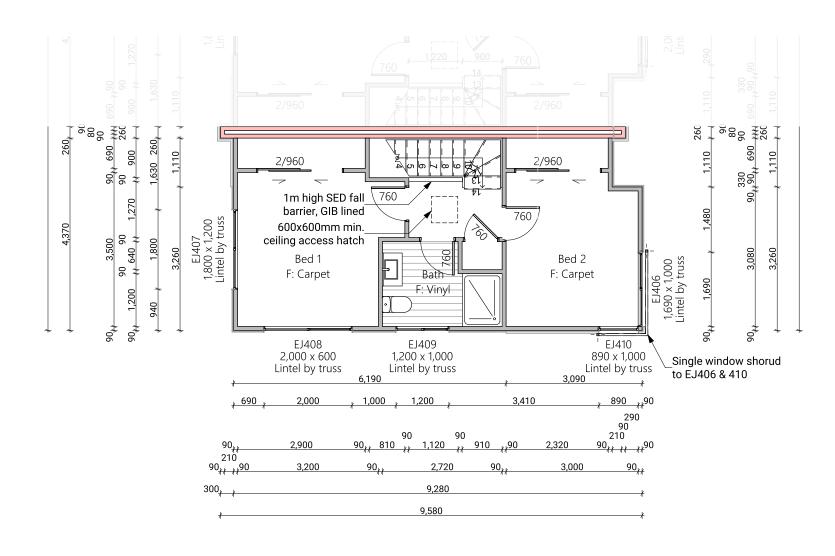

3 South West Elevation

North West Elevation

4 South East Elevation

| Lower Floor Area | loor Area 38.18m² |  |
|------------------|-------------------|--|
| Upper Floor Area | 41.00m²           |  |
| Total Floor Area | 79.18m²           |  |