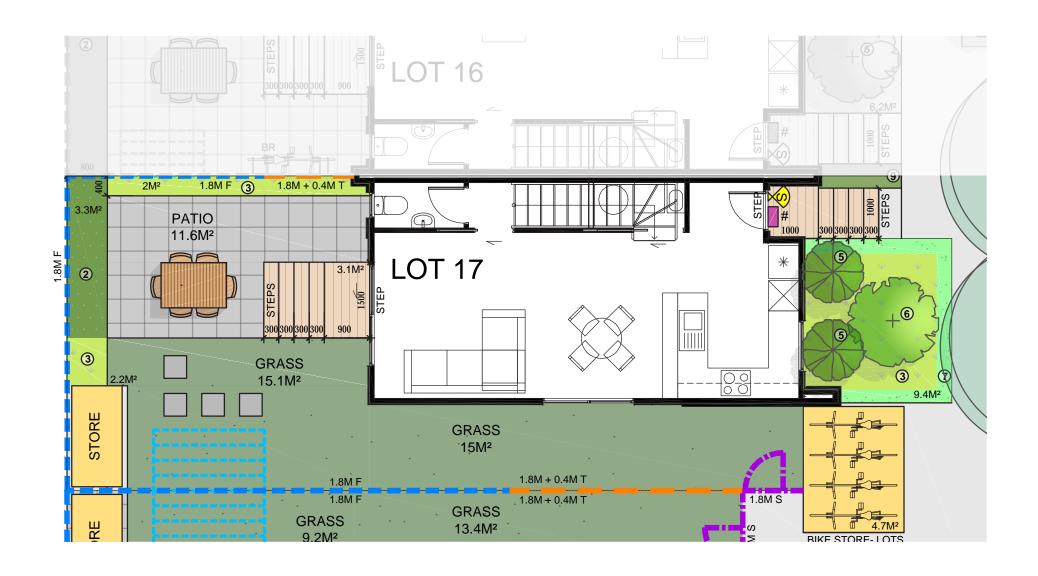

3 South West Elevation

North West Elevation

4 South East Elevation

| Lower Floor Area | loor Area 38.18m² |  |
|------------------|-------------------|--|
| Upper Floor Area | 41.00m²           |  |
| Total Floor Area | 79.18m²           |  |

| Lower Floor Area | oor Area 38.18m² |  |
|------------------|------------------|--|
| Upper Floor Area | 41.00m²          |  |
| Total Floor Area | 79.18m²          |  |

Upper Electrical Plan

|                                        | Product                                             | Colour/Finish                     |  |
|----------------------------------------|-----------------------------------------------------|-----------------------------------|--|
| EXTERIOR LOT 17                        |                                                     |                                   |  |
| Roof                                   | Colorsteel Corrugated                               | Flaxpod                           |  |
| Fascia/Barge Boards                    | Colorsteel                                          | Flaxpod                           |  |
| Spouting                               | Colorsteel                                          | Flaxpod                           |  |
| Downpipes                              | Colorsteel<br>Marley PVC Colour (if retention tank) | Flaxpod OR Ironsand               |  |
| Retention Tank (if required)           | Thin Tanks NZ                                       | Monument                          |  |
| Soffits/Eaves                          | Painted                                             | Wattyl Enclose Half               |  |
| Cladding 1                             | Linea Weatherboards (painted)                       | Wattyl Dolphin Grey Double        |  |
| Cladding 2                             | Board & Batten (painted)                            | Wattyl Enclose Half               |  |
| Cladding 3                             | Cedar – vertical (stained)                          | Wattyl Forestwood (Iron Bark)     |  |
| Concrete Letterbox                     | Painted                                             | Wattyl Enclose Half               |  |
| Aluminium Joinery (with clear glass)   | Powdercoated                                        | Flaxpod                           |  |
| (Residential Hardware to all aluminium | joinery is colour matched to joinery)               |                                   |  |
| Front Door                             | Vertical Groove                                     | Flaxpod                           |  |
| Front Door Handle                      | Residential Lever Hardware                          | Powdercoat finish matched to door |  |