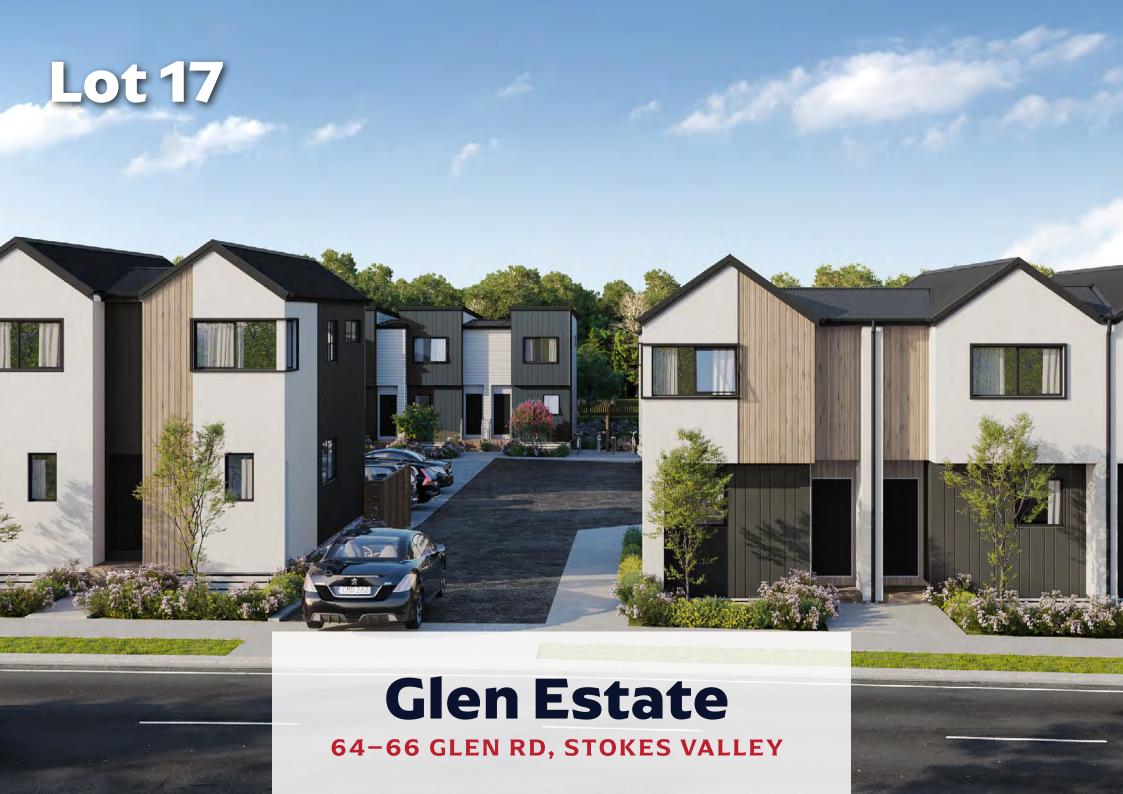

3 South West Elevation

North West Elevation

4 South East Elevation

| Lower Floor Area | loor Area 38.18m² |  |
|------------------|-------------------|--|
| Upper Floor Area | 41.00m²           |  |
| Total Floor Area | 79.18m²           |  |

| Lower Floor Area | oor Area 38.18m² |  |
|------------------|------------------|--|
| Upper Floor Area | 41.00m²          |  |
| Total Floor Area | 79.18m²          |  |

Upper Electrical Plan

|                                        | Product                                             | Colour/Finish                     |  |
|----------------------------------------|-----------------------------------------------------|-----------------------------------|--|
| EXTERIOR LOT 17                        |                                                     |                                   |  |
| Roof                                   | Colorsteel Corrugated                               | Flaxpod                           |  |
| Fascia/Barge Boards                    | Colorsteel                                          | Flaxpod                           |  |
| Spouting                               | Colorsteel                                          | Flaxpod                           |  |
| Downpipes                              | Colorsteel<br>Marley PVC Colour (if retention tank) | Flaxpod OR Ironsand               |  |
| Retention Tank (if required)           | Thin Tanks NZ                                       | Monument                          |  |
| Soffits/Eaves                          | Painted                                             | Wattyl Enclose Half               |  |
| Cladding 1                             | Linea Weatherboards (painted)                       | Wattyl Dolphin Grey Double        |  |
| Cladding 2                             | Board & Batten (painted)                            | Wattyl Enclose Half               |  |
| Cladding 3                             | Cedar – vertical (stained)                          | Wattyl Forestwood (Iron Bark)     |  |
| Concrete Letterbox                     | Painted                                             | Wattyl Enclose Half               |  |
| Aluminium Joinery (with clear glass)   | Powdercoated                                        | Flaxpod                           |  |
| (Residential Hardware to all aluminium | joinery is colour matched to joinery)               |                                   |  |
| Front Door                             | Vertical Groove                                     | Flaxpod                           |  |
| Front Door Handle                      | Residential Lever Hardware                          | Powdercoat finish matched to door |  |