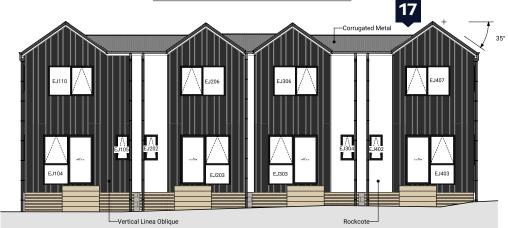

3 South West Elevation

North West Elevation

4 South East Elevation

| Lower Floor Area | loor Area 38.18m² |  |
|------------------|-------------------|--|
| Upper Floor Area | 41.00m²           |  |
| Total Floor Area | 79.18m²           |  |