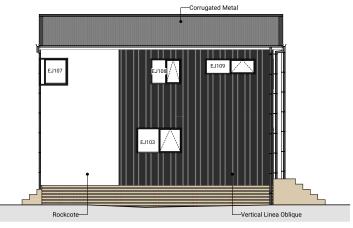

3 South West Elevation

North West Elevation

4 South East Elevation

| Lower Floor Area | loor Area 38.18m² |  |
|------------------|-------------------|--|
| Upper Floor Area | 41.00m²           |  |
| Total Floor Area | 79.18m²           |  |