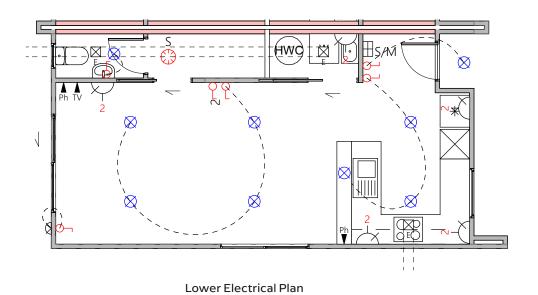

| Lower Floor Area | oor Area 38.18m² |  |
|------------------|------------------|--|
| Upper Floor Area | 41.00m²          |  |
| Total Floor Area | 79.18m²          |  |

Upper Electrical Plan

|                                        | Product                                             | Colour/Finish                     |  |
|----------------------------------------|-----------------------------------------------------|-----------------------------------|--|
| EXTERIOR LOT 17                        |                                                     |                                   |  |
| Roof                                   | Colorsteel Corrugated                               | Flaxpod                           |  |
| Fascia/Barge Boards                    | Colorsteel                                          | Flaxpod                           |  |
| Spouting                               | Colorsteel                                          | Flaxpod                           |  |
| Downpipes                              | Colorsteel<br>Marley PVC Colour (if retention tank) | Flaxpod OR Ironsand               |  |
| Retention Tank (if required)           | Thin Tanks NZ                                       | Monument                          |  |
| Soffits/Eaves                          | Painted                                             | Wattyl Enclose Half               |  |
| Cladding 1                             | Linea Weatherboards (painted)                       | Wattyl Dolphin Grey Double        |  |
| Cladding 2                             | Board & Batten (painted)                            | Wattyl Enclose Half               |  |
| Cladding 3                             | Cedar – vertical (stained)                          | Wattyl Forestwood (Iron Bark)     |  |
| Concrete Letterbox                     | Painted                                             | Wattyl Enclose Half               |  |
| Aluminium Joinery (with clear glass)   | Powdercoated                                        | Flaxpod                           |  |
| (Residential Hardware to all aluminium | joinery is colour matched to joinery)               |                                   |  |
| Front Door                             | Vertical Groove                                     | Flaxpod                           |  |
| Front Door Handle                      | Residential Lever Hardware                          | Powdercoat finish matched to door |  |