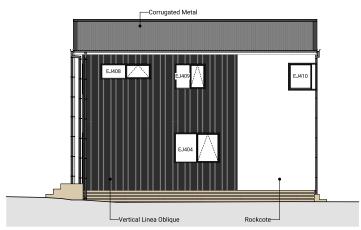

3 South West Elevation

North West Elevation

4 South East Elevation

| Lower Floor Area | loor Area 38.18m² |  |
|------------------|-------------------|--|
| Upper Floor Area | 41.00m²           |  |
| Total Floor Area | 79.18m²           |  |