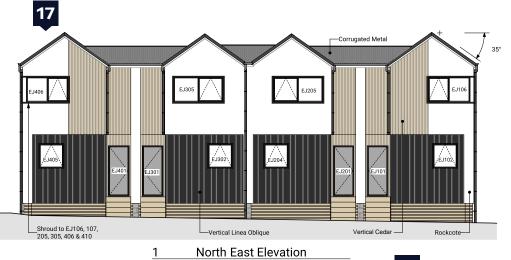

3 South West Elevation

North West Elevation

4 South East Elevation

| Lower Floor Area | loor Area 38.18m² |  |
|------------------|-------------------|--|
| Upper Floor Area | 41.00m²           |  |
| Total Floor Area | 79.18m²           |  |