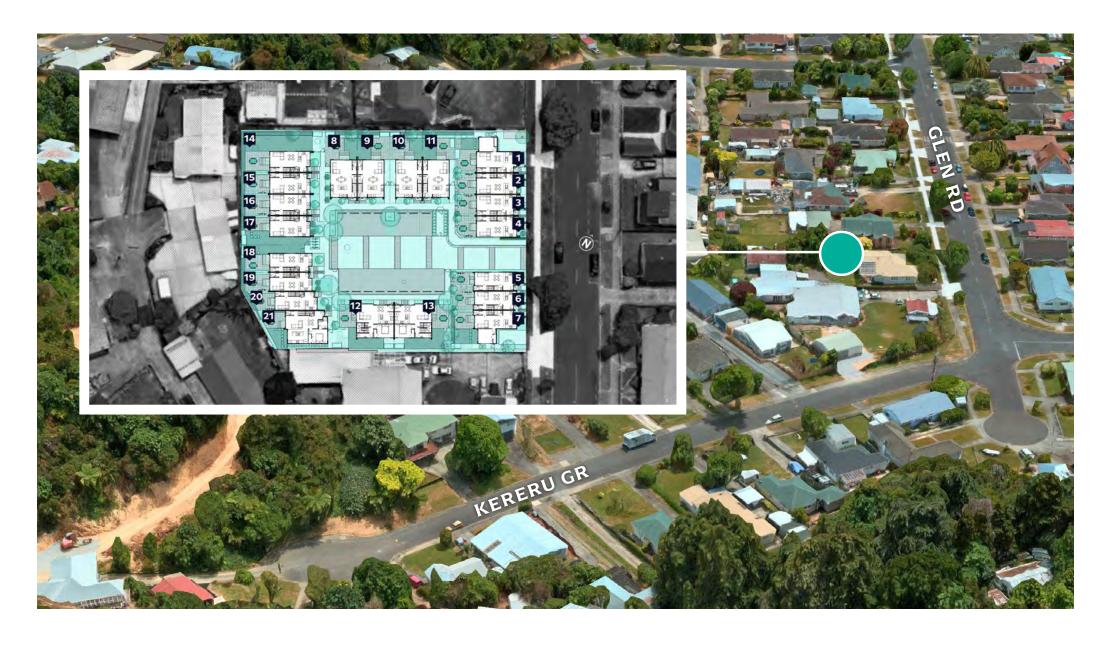

3 South West Elevation



North West Elevation



4 South East Elevation

| Lower Floor Area | loor Area 38.18m² |  |
|------------------|-------------------|--|
| Upper Floor Area | 41.00m²           |  |
| Total Floor Area | 79.18m²           |  |



| Lower Floor Area | oor Area 38.18m² |  |
|------------------|------------------|--|
| Upper Floor Area | 41.00m²          |  |
| Total Floor Area | 79.18m²          |  |







Upper Electrical Plan





|                                        | Product                                             | Colour/Finish                     |  |
|----------------------------------------|-----------------------------------------------------|-----------------------------------|--|
| EXTERIOR LOT 17                        |