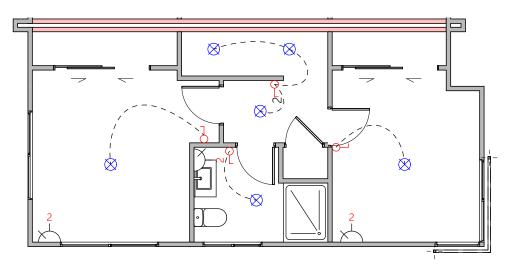

| Lower Floor Area | oor Area 38.18m² |  |
|------------------|------------------|--|
| Upper Floor Area | 41.00m²          |  |
| Total Floor Area | 79.18m²          |  |

Upper Electrical Plan

|                                        | Product                                             | Colour/Finish                     |  |
|----------------------------------------|-----------------------------------------------------|-----------------------------------|--|
| EXTERIOR LOT 17                        |                                                     |                                   |  |
| Roof                                   | Colorsteel Corrugated                               | Flaxpod                           |  |
| Fascia/Barge Boards                    | Colorsteel                                          | Flaxpod                           |  |
| Spouting                               | Colorsteel                                          | Flaxpod                           |  |
| Downpipes                              | Colorsteel<br>Marley PVC Colour (if retention tank) | Flaxpod OR Ironsand               |  |
| Retention Tank (if required)           | Thin Tanks NZ                                       | Monument                          |  |
| Soffits/Eaves                          | Painted                                             | Wattyl Enclose Half               |  |
| Cladding 1                             | Linea Weatherboards (painted)                       | Wattyl Dolphin Grey Double        |  |
| Cladding 2                             | Board & Batten (painted)                            | Wattyl Enclose Half               |  |
| Cladding 3                             | Cedar – vertical (stained)                          | Wattyl Forestwood (Iron Bark)     |  |
| Concrete Letterbox                     | Painted                                             | Wattyl Enclose Half               |  |
| Aluminium Joinery (with clear glass)   | Powdercoated                                        | Flaxpod                           |  |
| (Residential Hardware to all aluminium | joinery is colour matched to joinery)               |                                   |  |
| Front Door                             | Vertical Groove                                     | Flaxpod                           |  |
| Front Door Handle                      | Residential Lever Hardware                          | Powdercoat finish matched to door |  |