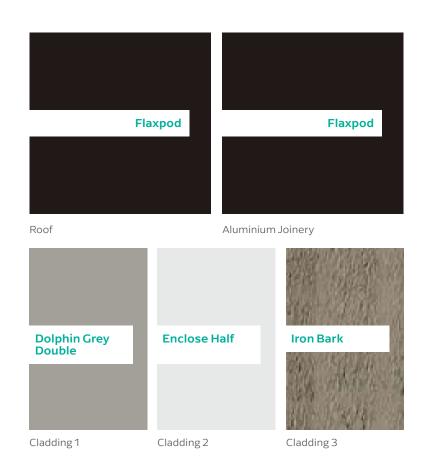

| Lower Floor Area | oor Area 38.18m² |  |
|------------------|------------------|--|
| Upper Floor Area | 41.00m²          |  |
| Total Floor Area | 79.18m²          |  |

Upper Electrical Plan

|                                        | Product                                             | Colour/Finish                     |  |
|----------------------------------------|-----------------------------------------------------|-----------------------------------|--|
| EXTERIOR LOT 17                        |                                                     |                                   |  |
| Roof                                   | Colorsteel Corrugated                               | Flaxpod                           |  |
| Fascia/Barge Boards                    | Colorsteel                                          | Flaxpod                           |  |
| Spouting                               | Colorsteel                                          | Flaxpod                           |  |
| Downpipes                              | Colorsteel<br>Marley PVC Colour (if retention tank) | Flaxpod OR Ironsand               |  |
| Retention Tank (if required)           | Thin Tanks NZ                                       | Monument                          |  |
| Soffits/Eaves                          | Painted                                             | Wattyl Enclose Half               |  |
| Cladding 1                             | Linea Weatherboards (painted)                       | Wattyl Dolphin Grey Double        |  |
| Cladding 2                             | Board & Batten (painted)                            | Wattyl Enclose Half               |  |
| Cladding 3                             | Cedar – vertical (stained)                          | Wattyl Forestwood (Iron Bark)     |  |
| Concrete Letterbox                     | Painted                                             | Wattyl Enclose Half               |  |
| Aluminium Joinery (with clear glass)   | Powdercoated                                        | Flaxpod                           |  |
| (Residential Hardware to all aluminium | joinery is colour matched to joinery)               |                                   |  |
| Front Door                             | Vertical Groove                                     | Flaxpod                           |  |
| Front Door Handle                      | Residential Lever Hardware                          | Powdercoat finish matched to door |  |

All colour swatches are indicative only