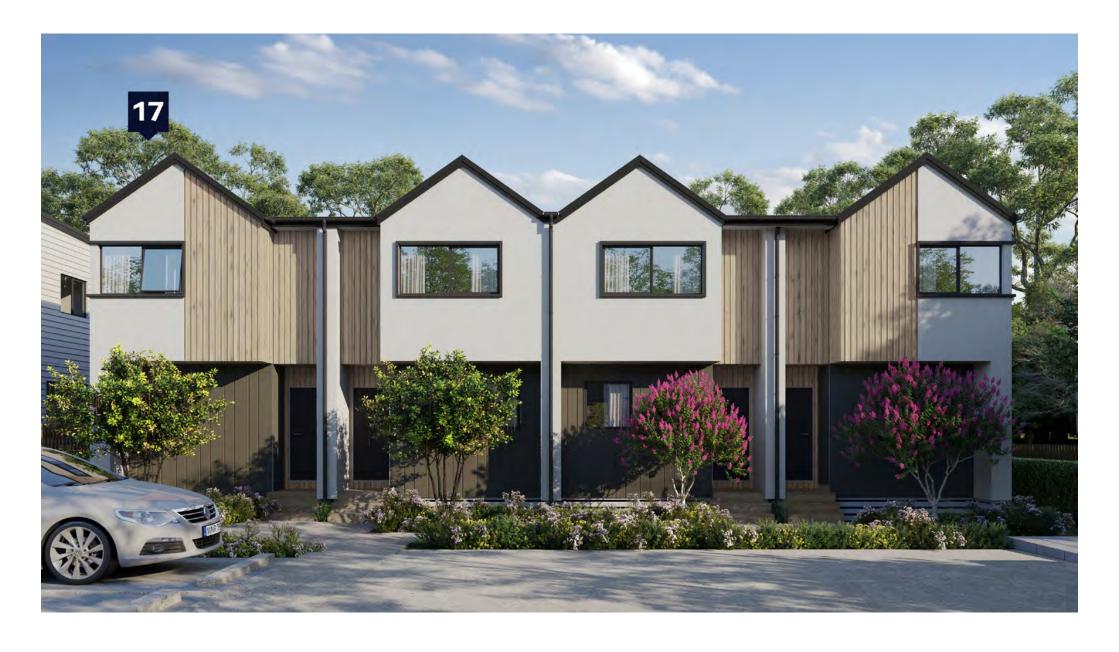

3 South West Elevation

North West Elevation

4 South East Elevation

| Lower Floor Area | loor Area 38.18m² |  |
|------------------|-------------------|--|
| Upper Floor Area | 41.00m²           |  |
| Total Floor Area | 79.18m²           |  |

| Lower Floor Area | oor Area 38.18m² |  |
|------------------|------------------|--|
| Upper Floor Area | 41.00m²          |  |
| Total Floor Area | 79.18m²          |  |

Upper Electrical Plan

|                                        | Product                                             | Colour/Finish                     |  |
|----------------------------------------|-----------------------------------------------------|-----------------------------------|--|
| EXTERIOR LOT 17                        |                                                     |                                   |  |
| Roof                                   | Colorsteel Corrugated                               | Flaxpod                           |  |
| Fascia/Barge Boards                    | Colorsteel                                          | Flaxpod                           |  |
| Spouting                               | Colorsteel                                          | Flaxpod                           |  |
| Downpipes                              | Colorsteel<br>Marley PVC Colour (if retention tank) | Flaxpod OR Ironsand               |  |
| Retention Tank (if required)           | Thin Tanks NZ                                       | Monument                          |  |
| Soffits/Eaves                          | Painted                                             | Wattyl Enclose Half               |  |
| Cladding 1                             | Linea Weatherboards (painted)                       | Wattyl Dolphin Grey Double        |  |
| Cladding 2                             | Board & Batten (painted)                            | Wattyl Enclose Half               |  |
| Cladding 3                             | Cedar – vertical (stained)                          | Wattyl Forestwood (Iron Bark)     |  |
| Concrete Letterbox                     | Painted                                             | Wattyl Enclose Half               |  |
| Aluminium Joinery (with clear glass)   | Powdercoated                                        | Flaxpod                           |  |
| (Residential Hardware to all aluminium | joinery is colour matched to joinery)               |                                   |  |
| Front Door                             | Vertical Groove                                     | Flaxpod                           |  |
| Front Door Handle                      | Residential Lever Hardware                          | Powdercoat finish matched to door |  |