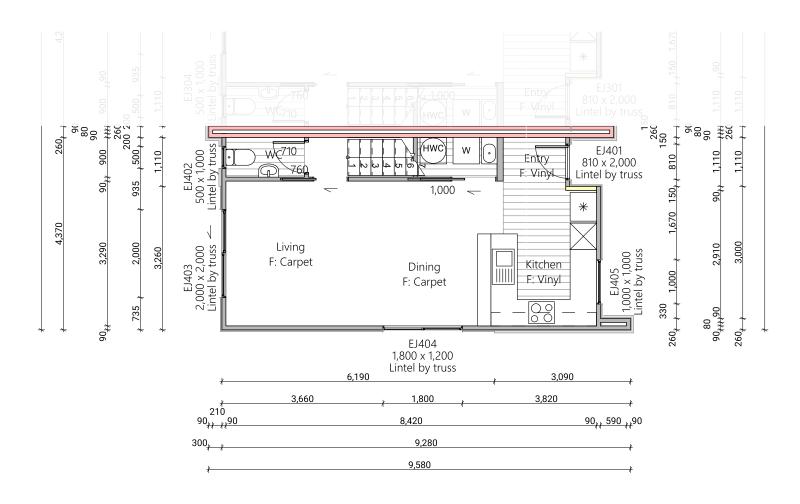

3 South West Elevation

North West Elevation

4 South East Elevation

| Lower Floor Area | loor Area 38.18m² |  |
|------------------|-------------------|--|
| Upper Floor Area | 41.00m²           |  |
| Total Floor Area | 79.18m²           |  |