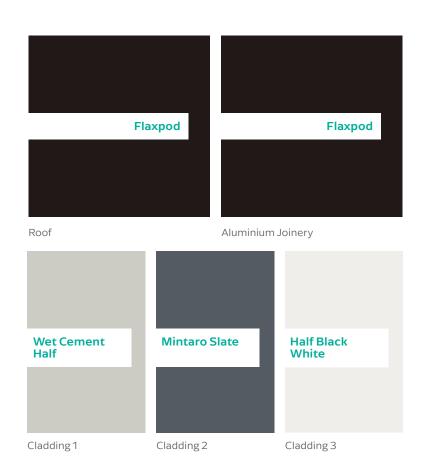

Lot 19 Floor Area

35.7m<sup>2</sup>

36.7m<sup>2</sup>

72.4m²

Lower Electrical Plan Upper Electrical Plan

|                                        | Product                                               | Colour/Finish                     |
|----------------------------------------|-------------------------------------------------------|-----------------------------------|
| EXTERIOR LOT 19                        |                                                       |                                   |
| Roof                                   | Colorsteel Trapezoidal                                | Flaxpod                           |
| Fascia/Barge Boards                    | Colorsteel                                            | Flaxpod                           |
| Spouting                               | Colorsteel                                            | Flaxpod                           |
| Downpipes                              | Colorsteel<br>Marley PVC Colour (if retention tank)   | Flaxpod OR Ironsand               |
| Retention Tank (if required)           | Thin Tanks NZ                                         | Surf Mist                         |
| Soffits/Eaves                          | Painted                                               | Wattyl Enclose Half               |
| Cladding1                              | Linea Weatherboards (painted) & Timber Posts at entry | Wattyl Wet Cement Half            |
| Cladding 2                             | Axon Vertical (painted)                               | Wattyl Mintaro Slate              |
| Cladding 3                             | Rockcote Plaster (painted)                            | Resene Half Black White           |
| Concrete Letterbox                     | Painted                                               | Wattyl Enclose Half               |
| Aluminium Joinery (with clear glass)   | Powdercoated                                          | Flaxpod                           |
| (Residential Hardware to all aluminium | joinery is colour matched to joinery)                 |                                   |
| Front Door                             | Vertical Groove                                       | Flaxpod                           |
| Front Door Handle                      | Residential Lever Hardware                            | Powdercoat finish matched to door |

All colour swatches are indicative only