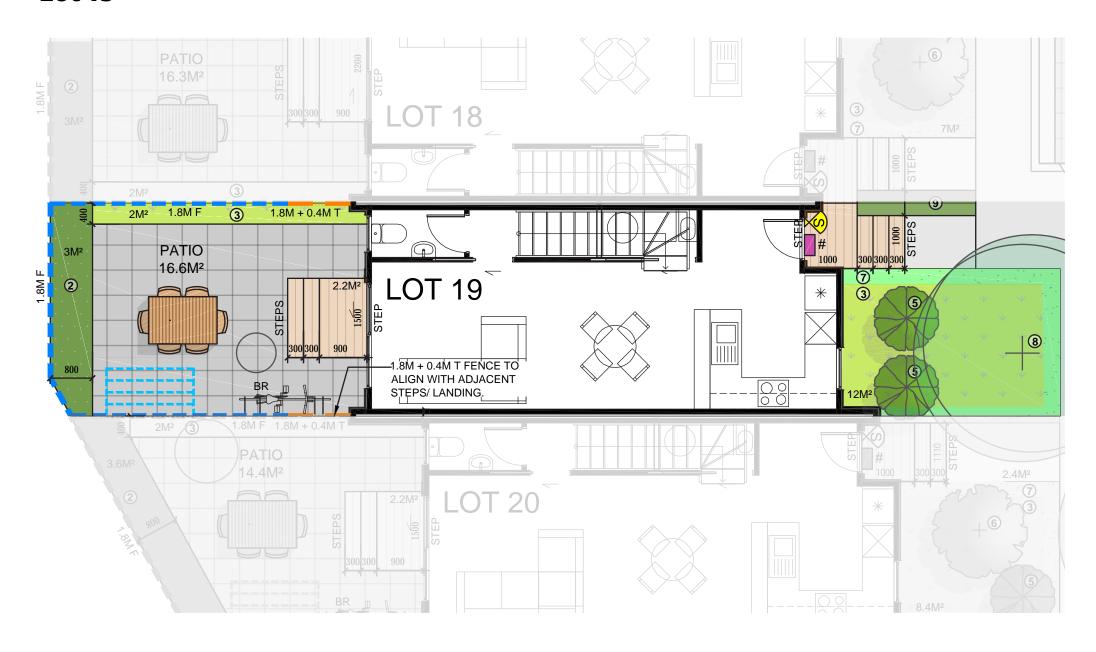

North East Elevation

South West Elevation

North West Elevation

South East Elevation

Measurements are approximate and all imagery is artist impressions only.

| Lot 19 Floor Area |        |  |
|-------------------|--------|--|
| Lower Floor Area  | 35.7m² |  |
| Upper Floor Area  | 36.7m² |  |
| Total Floor Area  | 72.4m² |  |