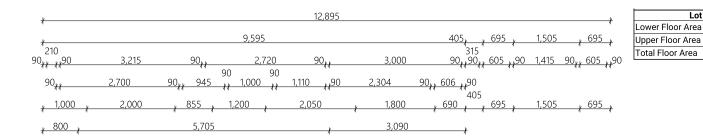

Lot 19 Floor Area

35.7m<sup>2</sup>

36.7m<sup>2</sup>

72.4m²

Lower Electrical Plan Upper Electrical Plan

|                                        | Product                                               | Colour/Finish                     |
|----------------------------------------|-------------------------------------------------------|-----------------------------------|
| EXTERIOR LOT 19                        |                                                       |                                   |
| Roof                                   | Colorsteel Trapezoidal                                | Flaxpod                           |
| Fascia/Barge Boards                    | Colorsteel                                            | Flaxpod                           |
| Spouting                               | Colorsteel                                            | Flaxpod                           |
| Downpipes                              | Colorsteel<br>Marley PVC Colour (if retention tank)   | Flaxpod OR Ironsand               |
| Retention Tank (if required)           | Thin Tanks NZ                                         | Surf Mist                         |
| Soffits/Eaves                          | Painted                                               | Wattyl Enclose Half               |
| Cladding1                              | Linea Weatherboards (painted) & Timber Posts at entry | Wattyl Wet Cement Half            |
| Cladding 2                             | Axon Vertical (painted)                               | Wattyl Mintaro Slate              |
| Cladding 3                             | Rockcote Plaster (painted)                            | Resene Half Black White           |
| Concrete Letterbox                     | Painted                                               | Wattyl Enclose Half               |
| Aluminium Joinery (with clear glass)   | Powdercoated                                          | Flaxpod                           |
| (Residential Hardware to all aluminium | joinery is colour matched to joinery)                 |                                   |
| Front Door                             | Vertical Groove                                       | Flaxpod                           |
| Front Door Handle                      | Residential Lever Hardware                            | Powdercoat finish matched to door |