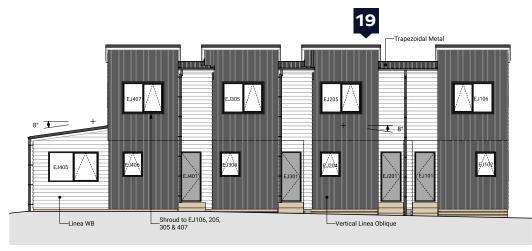

North East Elevation

South West Elevation

North West Elevation

South East Elevation

Measurements are approximate and all imagery is artist impressions only.

| Lot 19 Floor Area |        |  |
|-------------------|--------|--|
| Lower Floor Area  | 35.7m² |  |
| Upper Floor Area  | 36.7m² |  |
| Total Floor Area  | 72.4m² |  |