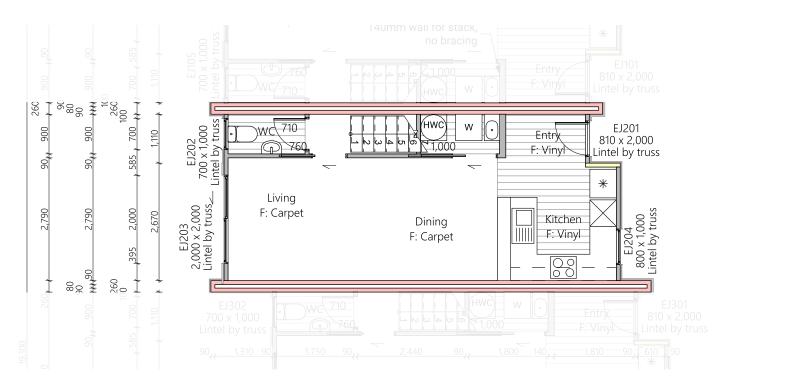

Lot 19 Floor Area

35.7m<sup>2</sup>

36.7m<sup>2</sup>

72.4m²

Lower Electrical Plan Upper Electrical Plan

|                                        | Product                                               | Colour/Finish                     |
|----------------------------------------|-------------------------------------------------------|-----------------------------------|
| EXTERIOR LOT 19                        |                                                       |                                   |
| Roof                                   | Colorsteel Trapezoidal                                | Flaxpod                           |
| Fascia/Barge Boards                    | Colorsteel                                            | Flaxpod                           |
| Spouting                               | Colorsteel                                            | Flaxpod                           |
| Downpipes                              | Colorsteel<br>Marley PVC Colour (if retention tank)   | Flaxpod OR Ironsand               |
| Retention Tank (if required)           | Thin Tanks NZ                                         | Surf Mist                         |
| Soffits/Eaves                          | Painted                                               | Wattyl Enclose Half               |
| Cladding1                              | Linea Weatherboards (painted) & Timber Posts at entry | Wattyl Wet Cement Half            |
| Cladding 2                             | Axon Vertical (painted)                               | Wattyl Mintaro Slate              |
| Cladding 3                             | Rockcote Plaster (painted)                            | Resene Half Black White           |
| Concrete Letterbox                     | Painted                                               | Wattyl Enclose Half               |
| Aluminium Joinery (with clear glass)   | Powdercoated                                          | Flaxpod                           |
| (Residential Hardware to all aluminium | joinery is colour matched to joinery)                 |                                   |
| Front Door                             | Vertical Groove                                       | Flaxpod                           |
| Front Door Handle                      | Residential Lever Hardware                            | Powdercoat finish matched to door |