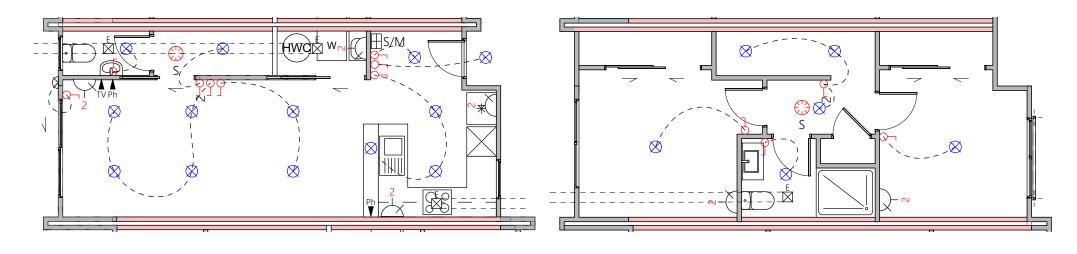

Lot 19 Floor Area

35.7m<sup>2</sup>

36.7m<sup>2</sup>

72.4m²

Lower Electrical Plan Upper Electrical Plan

|                                        | Product                                               | Colour/Finish                     |
|----------------------------------------|-------------------------------------------------------|-----------------------------------|
| EXTERIOR LOT 19                        |                                                       |                                   |
| Roof                                   | Colorsteel Trapezoidal                                | Flaxpod                           |
| Fascia/Barge Boards                    | Colorsteel                                            | Flaxpod                           |
| Spouting                               | Colorsteel                                            | Flaxpod                           |
| Downpipes                              | Colorsteel<br>Marley PVC Colour (if retention tank)   | Flaxpod OR Ironsand               |
| Retention Tank (if required)           | Thin Tanks NZ                                         | Surf Mist                         |
| Soffits/Eaves                          | Painted                                               | Wattyl Enclose Half               |
| Cladding1                              | Linea Weatherboards (painted) & Timber Posts at entry | Wattyl Wet Cement Half            |
| Cladding 2                             | Axon Vertical (painted)                               | Wattyl Mintaro Slate              |
| Cladding 3                             | Rockcote Plaster (painted)                            | Resene Half Black White           |
| Concrete Letterbox                     | Painted                                               | Wattyl Enclose Half               |
| Aluminium Joinery (with clear glass)   | Powdercoated                                          | Flaxpod                           |
| (Residential Hardware to all aluminium | joinery is colour matched to joinery)                 |                                   |
| Front Door                             | Vertical Groove                                       | Flaxpod                           |
| Front Door Handle                      | Residential Lever Hardware                            | Powdercoat finish matched to door |