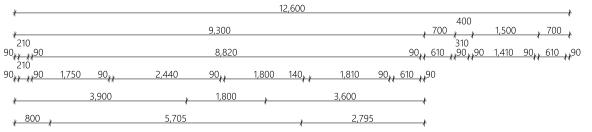

North East Elevation

South West Elevation

North West Elevation

South East Elevation

Measurements are approximate and all imagery is artist impressions only.

| Lot 19 Floor Area |        |  |
|-------------------|--------|--|
| Lower Floor Area  | 35.7m² |  |
| Upper Floor Area  | 36.7m² |  |
| Total Floor Area  | 72.4m² |  |