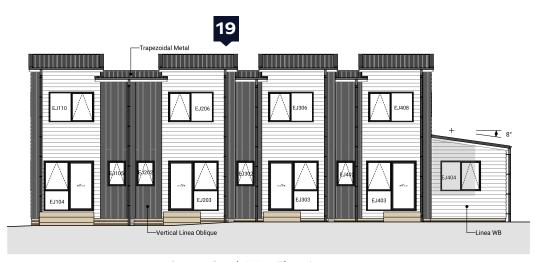

North East Elevation

South West Elevation

North West Elevation

South East Elevation

Measurements are approximate and all imagery is artist impressions only.

| Lot 19 Floor Area |        |  |
|-------------------|--------|--|
| Lower Floor Area  | 35.7m² |  |
| Upper Floor Area  | 36.7m² |  |
| Total Floor Area  | 72.4m² |  |