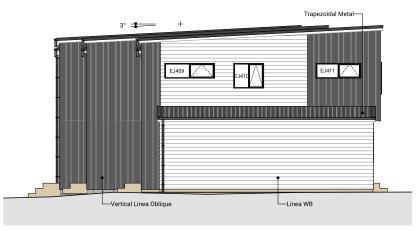

North East Elevation

South West Elevation

North West Elevation

South East Elevation

Measurements are approximate and all imagery is artist impressions only.

| Lot 19 Floor Area |        |  |
|-------------------|--------|--|
| Lower Floor Area  | 35.7m² |  |
| Upper Floor Area  | 36.7m² |  |
| Total Floor Area  | 72.4m² |  |