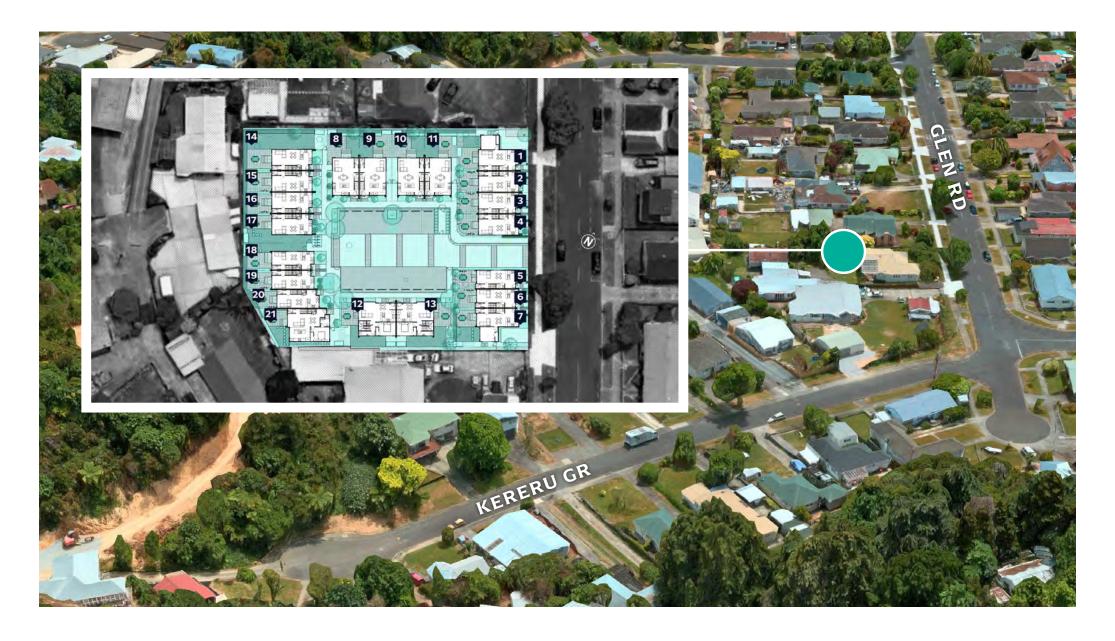

North East Elevation



South West Elevation



North West Elevation



South East Elevation

Measurements are approximate and all imagery is artist impressions only.



| Lot 19 Floor Area |        |  |
|-------------------|--------|--|
| Lower Floor Area  | 35.7m² |  |
| Upper Floor Area  | 36.7m² |  |
| Total Floor Area  | 72.4m² |  |











Lot 19 Floor Area

35.7m<sup>2</sup>

36.7m<sup>2</sup>

72.4m²



Lower Electrical Plan Upper Electrical Plan





|                                        | Product                                               | Colour/Finish                     |
|----------------------------------------|-------------------------------------------------------|-----------------------------------|
| EXTERIOR LOT 19                        |