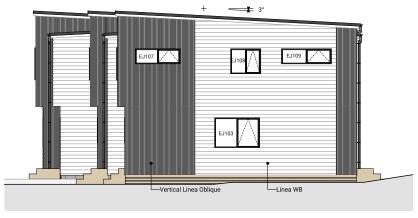

North East Elevation

South West Elevation

North West Elevation

South East Elevation

Measurements are approximate and all imagery is artist impressions only.

| Lot 19 Floor Area |        |  |
|-------------------|--------|--|
| Lower Floor Area  | 35.7m² |  |
| Upper Floor Area  | 36.7m² |  |
| Total Floor Area  | 72.4m² |  |