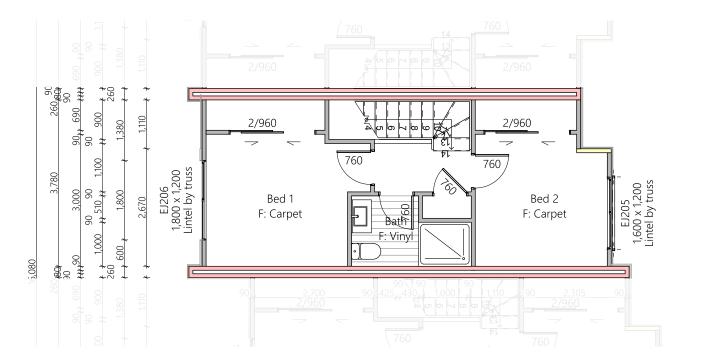

North East Elevation

South West Elevation

North West Elevation

South East Elevation

Measurements are approximate and all imagery is artist impressions only.

| Lot 19 Floor Area |        |  |
|-------------------|--------|--|
| Lower Floor Area  | 35.7m² |  |
| Upper Floor Area  | 36.7m² |  |
| Total Floor Area  | 72.4m² |  |

Lot 19 Floor Area

35.7m<sup>2</sup>

36.7m<sup>2</sup>

72.4m²

Lower Electrical Plan Upper Electrical Plan

|                                        | Product                                               | Colour/Finish                     |
|----------------------------------------|-------------------------------------------------------|-----------------------------------|
| EXTERIOR LOT 19                        |                                                       |                                   |
| Roof                                   | Colorsteel Trapezoidal                                | Flaxpod                           |
| Fascia/Barge Boards                    | Colorsteel                                            | Flaxpod                           |
| Spouting                               | Colorsteel                                            | Flaxpod                           |
| Downpipes                              | Colorsteel<br>Marley PVC Colour (if retention tank)   | Flaxpod OR Ironsand               |
| Retention Tank (if required)           | Thin Tanks NZ                                         | Surf Mist                         |
| Soffits/Eaves                          | Painted                                               | Wattyl Enclose Half               |
| Cladding1                              | Linea Weatherboards (painted) & Timber Posts at entry | Wattyl Wet Cement Half            |
| Cladding 2                             | Axon Vertical (painted)                               | Wattyl Mintaro Slate              |
| Cladding 3                             | Rockcote Plaster (painted)                            | Resene Half Black White           |
| Concrete Letterbox                     | Painted                                               | Wattyl Enclose Half               |
| Aluminium Joinery (with clear glass)   | Powdercoated                                          | Flaxpod                           |
| (Residential Hardware to all aluminium | joinery is colour matched to joinery)                 |                                   |
| Front Door                             | Vertical Groove                                       | Flaxpod                           |
| Front Door Handle                      | Residential Lever Hardware                            | Powdercoat finish matched to door |