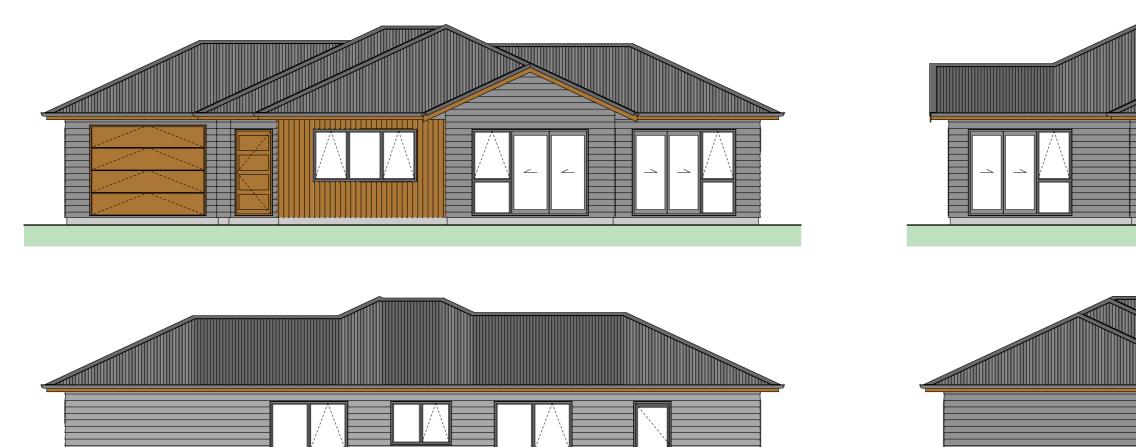

# LOT: 86 Colour selections

| Placement            | Colour                | Sample/notes |
|----------------------|-----------------------|--------------|
| Roof                 | Ebony                 |              |
|                      | Corrugated Colorsteel |              |
| Fascia               | Ebony                 |              |
| Gutters              | Ebony                 |              |
| Downpipes            | Ebony                 |              |
| Soffites             | Enclose ¼             |              |
|                      | Wattyl                |              |
| Joinery              | Matt Black            |              |
| Cladding 1 – Linea   | Cotton Grey           |              |
| Weatherboard         | Wattyl                |              |
| Cladding 2 - Cedar   | Rustic Oak            |              |
|                      | Forestwood            |              |
| Garage door - colour | Ebony                 |              |
| Profile              | Futura Smooth         |              |
| Garage revels        | Cotton Grey           |              |
|                      | Wattyl                |              |
| Front door – colour  | Ebony                 |              |
| Profile              | LT00                  |              |
| Notes                |                       |              |
|                      |                       |              |