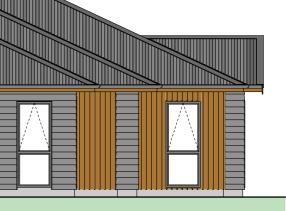

# = 128m<sup>2</sup>

- = Linea Weatherboards on cavity
- = Cedar Shiplap on cavity
- = Corrugated Colorsteel

| Placement            | Colour                | Sample/notes |
|----------------------|-----------------------|--------------|
| Roof                 | Ebony                 |              |
|                      | Corrugated Colorsteel |              |
| Fascia               | Ebony                 |              |
| Gutters              | Ebony                 |              |
| Downpipes            | Ebony                 |              |
| Soffites             | Enclose ¼             |              |
|                      | Wattyl                |              |
| Joinery              | Matt Black            |              |
| Cladding 1 – Linea   | Cotton Grey           |              |
| Weatherboard         | Wattyl                |              |
| Cladding 2 - Cedar   | Rustic Oak            |              |
|                      | Forestwood            |              |
| Garage door - colour | Ebony                 |              |
| Profile              | Futura Smooth         |              |
| Garage revels        | Cotton Grey           |              |
|                      | Wattyl                |              |
| Front door – colour  | Ebony                 |              |
| Profile              | LT00                  |              |
| Notes                |                       |              |
|                      |                       |              |