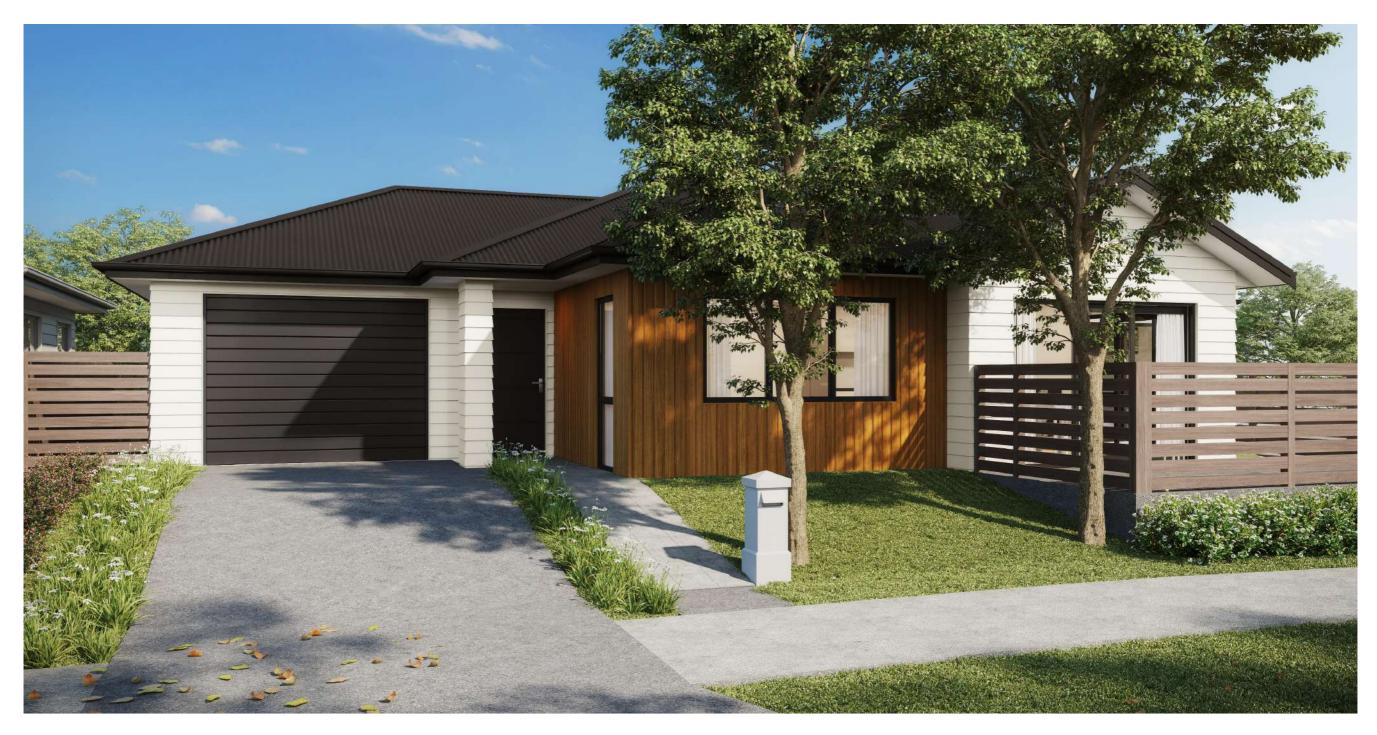

# LOT: 86 Colour selections

| Placement            | Colour                | Sample/notes |
|----------------------|-----------------------|--------------|
| Roof                 | Ebony                 |              |
|                      | Corrugated Colorsteel |              |
| Fascia               | Ebony                 |              |
| Gutters              | Ebony                 |              |
| Downpipes            | Ebony                 |              |
| Soffites             | Enclose ¼             |              |
|                      | Wattyl                |              |
| Joinery              | Matt Black            |              |
| Cladding 1 – Linea   | Cotton Grey           |              |
| Weatherboard         | Wattyl                |              |
| Cladding 2 - Cedar   | Rustic Oak            |              |
|                      | Forestwood            |              |
| Garage door - colour | Ebony                 |              |
| Profile              | Futura Smooth         |              |
| Garage revels        | Cotton Grey           |              |
|                      | Wattyl                |              |
| Front door – colour  | Ebony                 |              |
| Profile              | LT00                  |              |
| Notes                |                       |              |
|                      |                       |              |