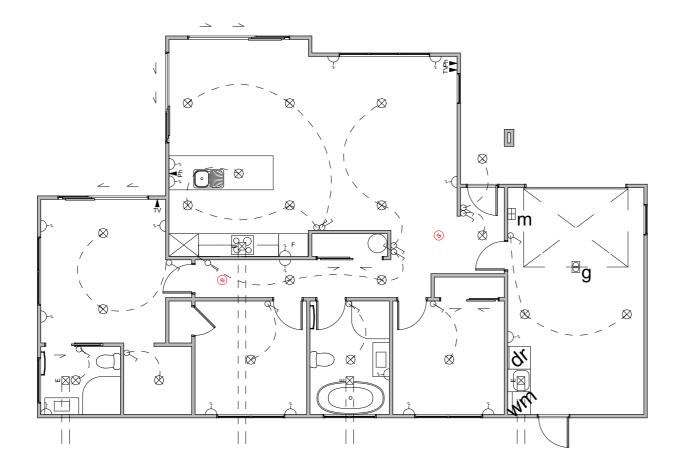

# LOT: 86 Electrical Plan

# Electrical Legend

Light switch Ś Two way light switch Feature light External wall light Recessed downlight Fluorecent light Power point Meter box Distribution board Ъ Garage door motor Smoke detector × I Extractor fan Phone outlet Television outlet