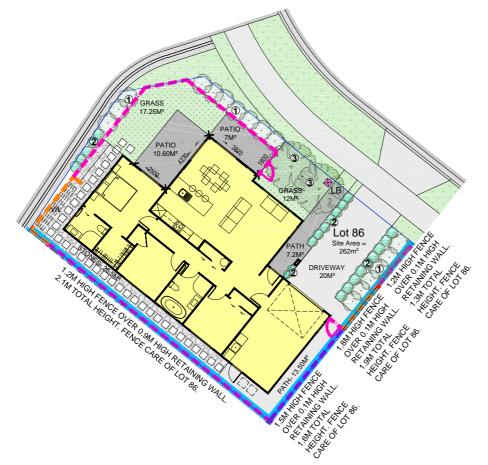

# LOT: 86 Site Plan

# LOT: 86 landscape Plan

| Summer<br>Summer<br>Summer                                                                                                                                                                                                                                                                                                                                                                                                                                                        |                                                                                     |  |  |  |  |
|-----------------------------------------------------------------------------------------------------------------------------------------------------------------------------------------------------------------------------------------------------------------------------------------------------------------------------------------------------------------------------------------------------------------------------------------------------------------------------------|-------------------------------------------------------------------------------------|--|--|--|--|
| LEGEND                                                                                                                                                                                                                                                                                                                                                                                                                                                                            | 2                                                                                   |  |  |  |  |
| * * *<br>* * *<br>* * *<br>* * *                                                                                                                                                                                                                                                                                                                                                                                                                                                  | GRASS. HYDROSEED WITH<br>100MM TOPSOIL.                                             |  |  |  |  |
|                                                                                                                                                                                                                                                                                                                                                                                                                                                                                   | BRUSHED FINISH CONCRETE.                                                            |  |  |  |  |
|                                                                                                                                                                                                                                                                                                                                                                                                                                                                                   | CONCRETE: EXPOSED AGGREGATE<br>FINISH OR COLOURED FINISH OR<br>SAWCUTS AT 0.6M CTRS |  |  |  |  |
| 23425                                                                                                                                                                                                                                                                                                                                                                                                                                                                             | STONES (PERMEABLE)                                                                  |  |  |  |  |
|                                                                                                                                                                                                                                                                                                                                                                                                                                                                                   | STONES (PERMEABLE) WITH<br>FLAGSTONE STEPPING STONES                                |  |  |  |  |
|                                                                                                                                                                                                                                                                                                                                                                                                                                                                                   | INDICATIVE BATTER BANK. REFER<br>SURVEY DOCUMENTS FOR DETAILS.                      |  |  |  |  |
| 00                                                                                                                                                                                                                                                                                                                                                                                                                                                                                | SERVICE AREA FOR BINS.                                                              |  |  |  |  |
| LB                                                                                                                                                                                                                                                                                                                                                                                                                                                                                | LETTERBOX                                                                           |  |  |  |  |
| WL                                                                                                                                                                                                                                                                                                                                                                                                                                                                                |                                                                                     |  |  |  |  |
|                                                                                                                                                                                                                                                                                                                                                                                                                                                                                   | 1.8M HIGH ROUGH SAWN CLOSED<br>BOARDED TIMBER FENCE.                                |  |  |  |  |
|                                                                                                                                                                                                                                                                                                                                                                                                                                                                                   | 1.8M HIGH OPEN SLAT TIMBER<br>SCREEN.                                               |  |  |  |  |
|                                                                                                                                                                                                                                                                                                                                                                                                                                                                                   | 1.5M HIGH HORIZONTAL OPEN SLAT<br>TIMBER FENCE.                                     |  |  |  |  |
| . N N                                                                                                                                                                                                                                                                                                                                                                                                                                                                             | 1.2M HIGH HORIZONTAL OPEN SLAT<br>TIMBER FENCE.                                     |  |  |  |  |
|                                                                                                                                                                                                                                                                                                                                                                                                                                                                                   | INDICATIVE RETAINING WALL (REFER<br>ENGINEERS DOCUMENTATION).                       |  |  |  |  |
| PRINT IN COLOUR<br>SCALE 1:200 @ A3<br>COPYRIGHT © HOUSE OF ORANGE DESIGN LTD<br>LANDSCAPE SCHEDULE OF AREAS:                                                                                                                                                                                                                                                                                                                                                                     |                                                                                     |  |  |  |  |
| SITE AREA:262M2PERMEABLE AREA:81.50M2 (31 %)CONCRETE:58.30M2GARDEN:21.75M2LAWN:29.25M2STONES:26.50M2FENCE RS 1.8M:10LIN. MSCREEN 1.8M:-LIN. MFENCE SLAT 1.5M:55LIN. MFENCE SLAT 1.2M:39.50LIN. MVEHICULAR CROSSING:12.20-FENCE LENGTH INCLUDES GATE. ALLGATES ARE BLACK POWDERCOATED 100X50H5 GARDEN EDGING ALL RETAINING WALLS, BATTER BANKS, M2AREAS, FENCING HEIGHTS AND LENGTHSARE SUBJECT TO FINAL FINISHED GROUNDLEVEL HEIGHT AND EARTHWORKS PLANAND ARE SUBJECT TO CHANGE. |                                                                                     |  |  |  |  |