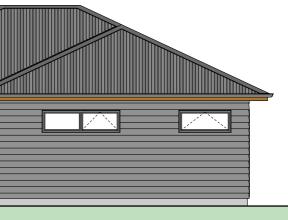

# = 128m<sup>2</sup>

- = Linea Weatherboards on cavity
- = Cedar Shiplap on cavity
- = Corrugated Colorsteel

| Placement            | Colour                | Sample/notes |
|----------------------|-----------------------|--------------|
| Roof                 | Ebony                 |              |
|                      | Corrugated Colorsteel |              |
| Fascia               | Ebony                 |              |
| Gutters              | Ebony                 |              |
| Downpipes            | Ebony                 |              |
| Soffites             | Enclose ¼             |              |
|                      | Wattyl                |              |
| Joinery              | Matt Black            |              |
| Cladding 1 – Linea   | Cotton Grey           |              |
| Weatherboard         | Wattyl                |              |
| Cladding 2 - Cedar   | Rustic Oak            |              |
|                      | Forestwood            |              |
| Garage door - colour | Ebony                 |              |
| Profile              | Futura Smooth         |              |
| Garage revels        | Cotton Grey           |              |
|                      | Wattyl                |              |
| Front door – colour  | Ebony                 |              |
| Profile              | LT00                  |              |
| Notes                |                       |              |
|                      |                       |              |