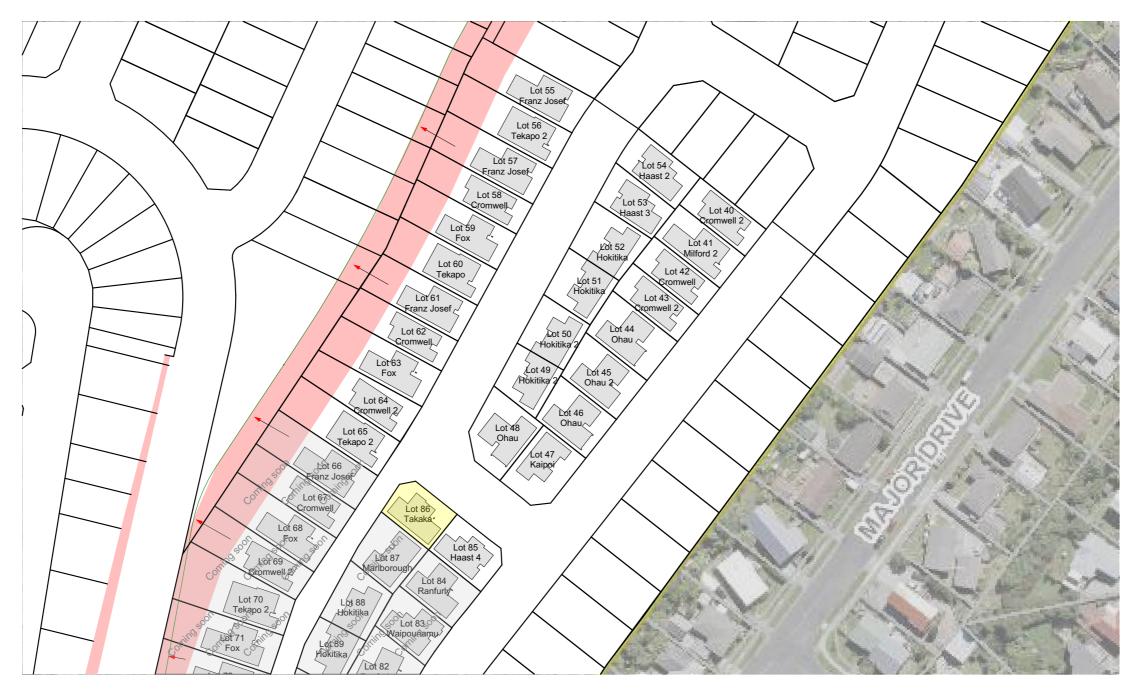

# LOT: 86 Site Plan









### LOT: 86 Floor Plan

# = 128m<sup>2</sup>

- = Linea Weatherboards on cavity
- = Cedar Shiplap on cavity
- = Corrugated Colorsteel



















# LOT: 86 Electrical Plan

# Electrical Legend

Light switch Ś Two way light switch Feature light External wall light Recessed downlight Fluorecent light Power point Meter box Distribution board Ъ Garage door motor Smoke detector × I Extractor fan Phone outlet Television outlet





#### NZ COUNTRY GARDEN

| TYPE 1 PLANT SELECTION OPTIONS: |                                                               |         |            |             |  |
|---------------------------------|---------------------------------------------------------------|---------|------------|-------------|--|
| KEY