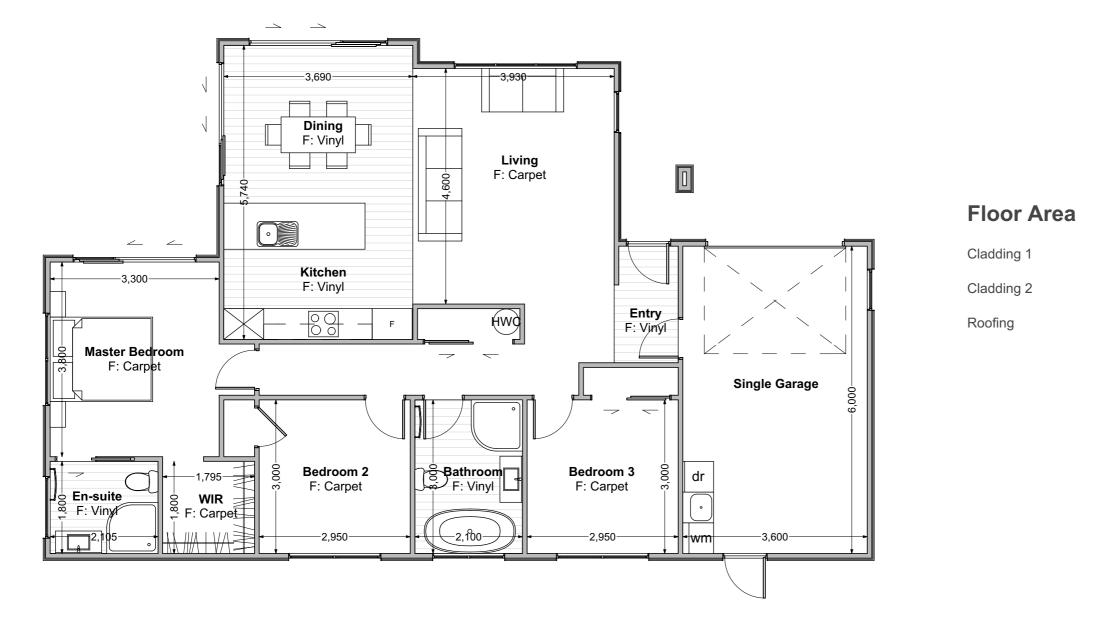

### LOT: 86 Floor Plan

# = 128m<sup>2</sup>

- = Linea Weatherboards on cavity
- = Cedar Shiplap on cavity
- = Corrugated Colorsteel